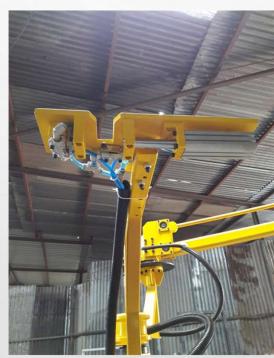

### JOHNDEER TYER LLFTING

#### **DETAILS-**

- Lifting Capacity -200Kg
- UP AND DOWN TYPE
- · Arm Length -3 Mtr
- 360 Rotation
- Brake for arm Rotation
- Lifting by Air CYLINDER
- Stroke of air Balancer -1.5 mtr