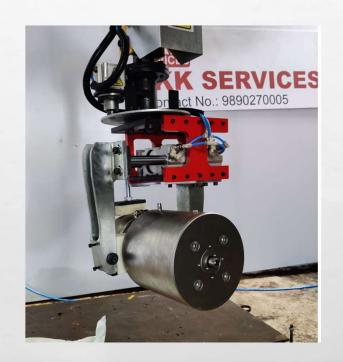

TY
- Arm Length -3 Mtr
- 360 Rotation
- Brake for arm Rotation
- Lifting by Air
- Stroke of MANIPULATOR -1.5 m

**Gripper -INTERNAL GRIPPING** 







### **HONDA TYER LIFTING APPLICATION**

#### **DETAILS-**

- Lifting Capacity -50 Kg
- ZERO GRAVITY
- · Arm Length -3 Mtr
- 360 Rotation
- Brake for arm Rotation
- Lifting by Air
- Stroke of MANIPULATOR -1.5 mtr

**Gripper -INTERNAL GRIPPING** 







### HONDA PANTING APPLICATION

#### **DETAILS-**

- Lifting Capacity -50 Kg
- ZERO GRAVITY
- Arm Length -3 Mtr
- 360 Rotation
- Brake for arm Rotation
- Lifting by Air
- Stroke of MANIPULATOR -1.5 mtr

**Gripper -INTERNAL GRIPPING** 







### **400 KG MANIPULATOR**

INVESTMENT CASTING APPLICATION





### **VALVE HANDLING**







### **BOX LIFTING APPLICATION**







# **PUMP HANDLING**







### **OUR VALVABLE CUSTOMAR**