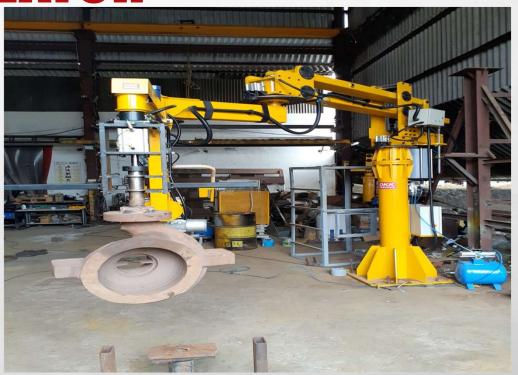

HONDA DASH BORD LIFTING APPLICATION**

#### **DETAILS-**

- Lifting Capacity -50 Kg
- ZERO GRAVITY
- Arm Length -3 Mtr
- 360 Rotation
- Brake for arm Rotation
- Lifting by Air
- Stroke of MANIPULATOR -1.5 m

**Gripper -INTERNAL GRIPPING** 







### **HONDA TYER LIFTING APPLICATION**

#### **DETAILS-**

- Lifting Capacity -50 Kg
- ZERO GRAVITY
- · Arm Length -3 Mtr
- 360 Rotation
- Brake for arm Rotation
- Lifting by Air
- Stroke of MANIPULATOR -1.5 mtr

**Gripper -INTERNAL GRIPPING** 







### HONDA PANTING APPLICATION

#### **DETAILS-**

- Lifting Capacity -50 Kg
- ZERO GRAVITY
- Arm Length -3 Mtr
- 360 Rotation
- Brake for arm Rotation
- Lifting by Air
- Stroke of MANIPULATOR -1.5 mtr

**Gripper -INTERNAL GRIPPING** 







### **400 KG MANIPULATOR**

INVESTMENT CASTING APPLICATION





### **VALVE HANDLING**







### **BOX LIFTING APPLICATION**







# **PUMP HANDLING**







### **OUR VALVABLE CUSTOMAR**