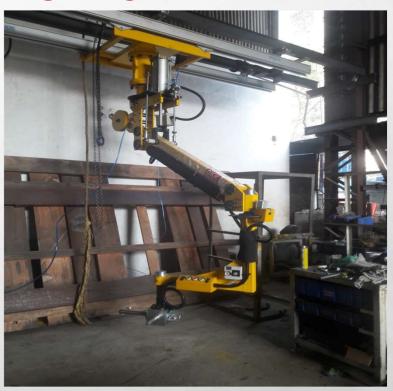

### JOHNDEER TYER LLFTING

#### **DETAILS-**

- Lifting Capacity -200Kg
- UP AND DOWN TYPE
- · Arm Length -3 Mtr
- 360 Rotation
- Brake for arm Rotation
- Lifting by Air CYLINDER
- Stroke of air Balancer -1.5 mtr