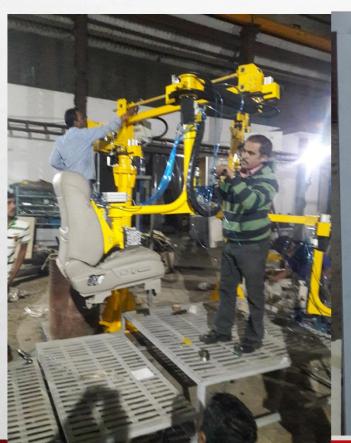

### **HONDA. SEAT APPLICATION**

#### **DETAILS-**

- Lifting Capacity -50 Kg
- ZERO GRAVITY
- Arm Length -3 Mtr
- 360 Rotation
- Brake for arm Rotation
- Lifting by Air
- Stroke of Manipulator -1.5 mtr

Gripper – Special Designing by Seat 45 DEG TILTING AND 90 DEG TILTING