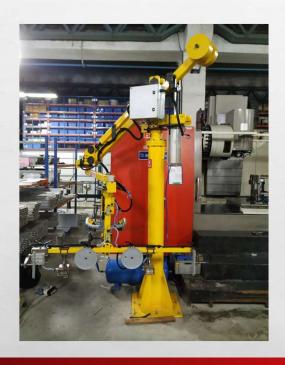

### JOHNDEER TYER LLFTING

#### **DETAILS-**

- Lifting Capacity -200Kg
- UP AND DOWN TYPE
- · Arm Length -3 Mtr
- 360 Rotation
- Brake for arm Rotation
- Lifting by Air CYLINDER
- Stroke of air Balancer -1.5 mtr