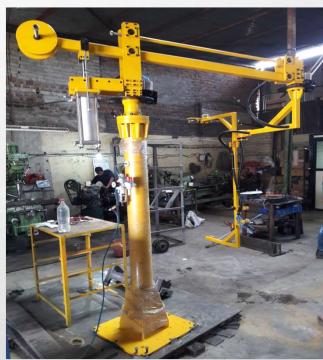

y Cylinder
- · Stroke -1000mm
- GRIPPER 90 TILTING







### **HONDA DASH BORD LIFTING APPLICATION**

#### **DETAILS-**

- Lifting Capacity -50 Kg
- ZERO GRAVITY
- Arm Length -3 Mtr
- 360 Rotation
- Brake for arm Rotation
- Lifting by Air
- Stroke of MANIPULATOR -1.5 m

**Gripper -INTERNAL GRIPPING** 







### **HONDA TYER LIFTING APPLICATION**

#### **DETAILS-**

- Lifting Capacity -50 Kg
- ZERO GRAVITY
- · Arm Length -3 Mtr
- 360 Rotation
- Brake for arm Rotation
- Lifting by Air
- Stroke of MANIPULATOR -1.5 mtr

**Gripper -INTERNAL GRIPPING** 







### HONDA PANTING APPLICATION

#### **DETAILS-**

- Lifting Capacity -50 Kg
- ZERO GRAVITY
- Arm Length -3 Mtr
- 360 Rotation
- Brake for arm Rotation
- Lifting by Air
- Stroke of MANIPULATOR -1.5 mtr

**Gripper -INTERNAL GRIPPING** 







### **400 KG MANIPULATOR**

INVESTMENT CASTING APPLICATION





### **VALVE HANDLING**







### **BOX LIFTING APPLICATION**







# **PUMP HANDLING**







### **OUR VALVABLE CUSTOMAR**