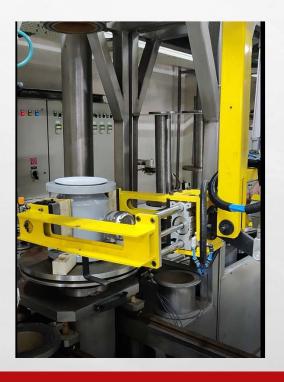

ATION**

#### **DETAILS-**

- Lifting Capacity -50 Kg
- ZERO GRAVITY
- Arm Length -3 Mtr
- 360 Rotation
- Brake for arm Rotation
- Lifting by Air
- Stroke of MANIPULATOR -1.5 m

**Gripper -INTERNAL GRIPPING** 







### **HONDA TYER LIFTING APPLICATION**

#### **DETAILS-**

- Lifting Capacity -50 Kg
- ZERO GRAVITY
- · Arm Length -3 Mtr
- 360 Rotation
- Brake for arm Rotation
- Lifting by Air
- Stroke of MANIPULATOR -1.5 mtr

**Gripper -INTERNAL GRIPPING** 







### HONDA PANTING APPLICATION

#### **DETAILS-**

- Lifting Capacity -50 Kg
- ZERO GRAVITY
- Arm Length -3 Mtr
- 360 Rotation
- Brake for arm Rotation
- Lifting by Air
- Stroke of MANIPULATOR -1.5 mtr

**Gripper -INTERNAL GRIPPING** 







### **400 KG MANIPULATOR**

INVESTMENT CASTING APPLICATION





### **VALVE HANDLING**







### **BOX LIFTING APPLICATION**







# **PUMP HANDLING**







### **OUR VALVABLE CUSTOMAR**