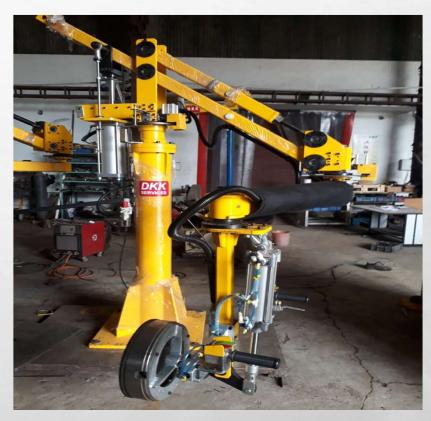

# MANIPULATOR

**APPLICATION** 

### **MANIPULATOR MODAL**

| MODAL NO  | WEIGHT CAPACITY | MAX ARM LENGTH |
|-----------|-----------------|----------------|
| DKK M-50  | 50 KG           | 3 MTR          |
| DKK M-100 | 100 KG          | 3 MTR          |
| DKK M-125 | 125 KG          | 3MTR           |
| DKK M-150 | 150KG           | 3MTR           |
| DKK M-200 | 200 KG          | 3 MTR          |
| DKK M-250 | 250KG           | 3MTR           |
| DKK M-350 | 350KG           | 3MTR           |