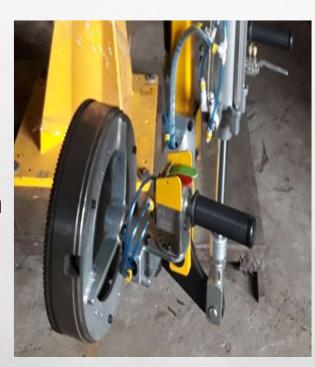

# JOHNDEER FLY WHEEL APPLICATION

#### **DETAILS-**

- Lifting Capacity -60 Kg
- Up AND DOWN TYPE
- Arm Length -3 Mtr
- 360 Rotation
- Brake for arm Rotation
- Lifting by Cylinder
- · Stroke -1000mm
- GRIPPER 90 TILTING