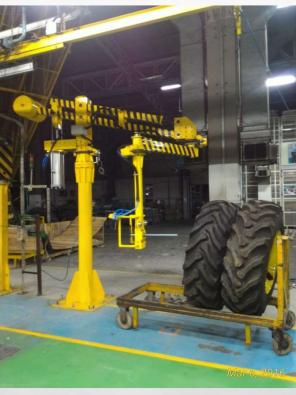

### JOHNDEER TYER LLFTING

#### **DETAILS-**

- Lifting Capacity -200Kg
- UP AND DOWN TYPE
- · Arm Length -3 Mtr
- 360 Rotation
- Brake for arm Rotation
- Lifting by Air CYLINDER
- Stroke of air Balancer -1.5 mtr