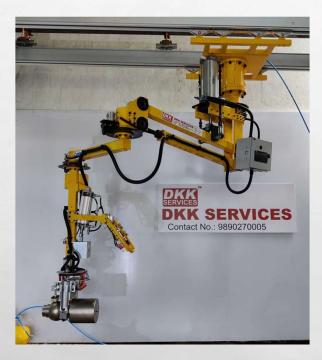

# MITSUBHISH LIFT DOOR APPLICATION

#### **DETAILS-**

- Lifting Capacity -500 Kg
- UP AND DOWN TYPE
- Arm Length -3.5 Mtr
- 360 Rotation
- Lifting by HOIST
- Stroke -3 Mtr
- VACCUM GRIPPER