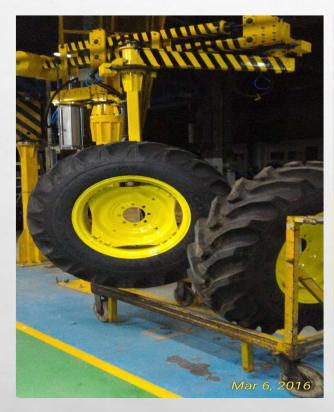

### JOHNDEER TYER LLFTING

#### **DETAILS-**

- Lifting Capacity -200Kg
- UP AND DOWN TYPE
- · Arm Length -3 Mtr
- 360 Rotation
- Brake for arm Rotation
- Lifting by Air CYLINDER
- Stroke of air Balancer -1.5 mtr