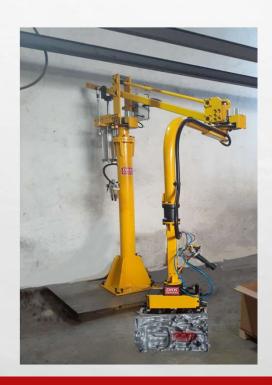

### **MANIPULATOR MODAL**

| MODAL NO  | WEIGHT CAPACITY | MAX ARM LENGTH |
|-----------|-----------------|----------------|
| DKK M-50  | 50 KG           | 3 MTR          |
| DKK M-100 | 100 KG          | 3 MTR          |
| DKK M-125 | 125 KG          | 3MTR           |
| DKK M-150 | 150KG           | 3MTR           |
| DKK M-200 | 200 KG          | 3 MTR          |
| DKK M-250 | 250KG           | 3MTR           |
| DKK M-350 | 350KG           | 3MTR           |



# PILLER TYPER MANIPULATOR





### RAIL MOUNTING MANIPULATOR







### JOHNDEER TYER LLFTING





#### **DETAILS-**

- Lifting Capacity -200Kg
- UP AND DOWN TYPE
- · Arm Length -3 Mtr
- 360 Rotation
- Brake for arm Rotation
- Lifting by Air CYLINDER
- Stroke of air Balancer -1.5 mtr



### HEAD AND BLOCK TATA AND HONDA









### TATA BLOCK MANIPULATOR







# MITSUBHISH LIFT DOOR APPLICATION





#### **DETAILS-**

- Lifting Capacity -500 Kg
- UP AND DOWN TYPE
- Arm Length -3.5 Mtr
- 360 Rotation
- Lifting by HOIST
- Stroke -3 Mtr
- VACCUM GRIPPER



### **HONDA. SEAT APPLICATION**





#### **DETAILS-**

- Lifting Capacity -50 Kg
- ZERO GRAVITY
- Arm Length -3 Mtr
- 360 Rotation
- Brake for arm Rotation
- Lifting by Air
- Stroke of Manipulator -1.5 mtr

Gripper – Special Designing by Seat 45 DEG TILTING AND 90 DEG TILTING



# JOHNDEER FLY WHEEL APPLICATION

#### **DETAILS-**

- Lifting Capacity -60 Kg
- Up AND DOWN TYPE
- Arm Length -3 Mtr
- 360 Rotation
- Brake for arm Rotation
- Lifting by Cylinder
- · Stroke -1000mm
- GRIPPER 90 TILTING







### **HONDA DASH BORD LIFTING APPLICATION**

#### **DET