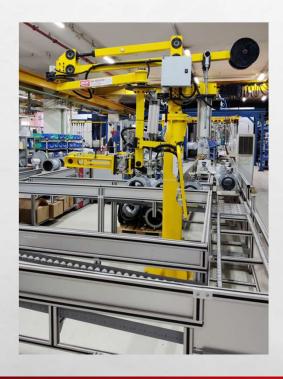

ICATION**

#### **DETAILS-**

- Lifting Capacity -50 Kg
- ZERO GRAVITY
- Arm Length -3 Mtr
- 360 Rotation
- Brake for arm Rotation
- Lifting by Air
- Stroke of MANIPULATOR -1.5 m

**Gripper -INTERNAL GRIPPING** 







### **HONDA TYER LIFTING APPLICATION**

#### **DETAILS-**

- Lifting Capacity -50 Kg
- ZERO GRAVITY
- · Arm Length -3 Mtr
- 360 Rotation
- Brake for arm Rotation
- Lifting by Air
- Stroke of MANIPULATOR -1.5 mtr

**Gripper -INTERNAL GRIPPING** 







### HONDA PANTING APPLICATION

#### **DETAILS-**

- Lifting Capacity -50 Kg
- ZERO GRAVITY
- Arm Length -3 Mtr
- 360 Rotation
- Brake for arm Rotation
- Lifting by Air
- Stroke of MANIPULATOR -1.5 mtr

**Gripper -INTERNAL GRIPPING** 







### **400 KG MANIPULATOR**

INVESTMENT CASTING APPLICATION





### **VALVE HANDLING**







### **BOX LIFTING APPLICATION**







# **PUMP HANDLING**







### **OUR VALVABLE CUSTOMAR**