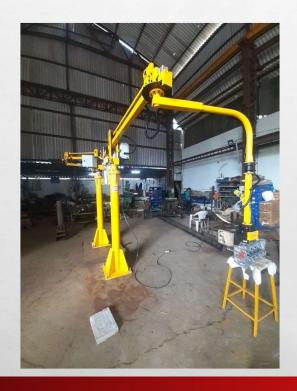

### **MANIPULATOR MODAL**

| MODAL NO  | WEIGHT CAPACITY | MAX ARM LENGTH |
|-----------|-----------------|----------------|
| DKK M-50  | 50 KG           | 3 MTR          |
| DKK M-100 | 100 KG          | 3 MTR          |
| DKK M-125 | 125 KG          | 3MTR           |
| DKK M-150 | 150KG           | 3MTR           |
| DKK M-200 | 200 KG          | 3 MTR          |
| DKK M-250 | 250KG           | 3MTR           |
| DKK M-350 | 350KG           | 3MTR           |



# PILLER TYPER MANIPULATOR





### RAIL MOUNTING MANIPULATOR







### JOHNDEER TYER LLFTING





#### **DETAILS-**

- Lifting Capacity -200Kg
- UP AND DOWN TYPE
- · Arm Length -3 Mtr
- 360 Rotation
- Brake for arm Rotation
- Lifting by Air CYLINDER
- Stroke of air Balancer -1.5 mtr



### HEAD AND BLOCK TATA AND HONDA









### TATA BLOCK MANIPULATOR







# MITSUBHISH LIFT DOOR APPLICATION





#### **DETAILS-**

- Lifting Capacity -500 Kg
- UP AND DOWN TYPE
- Arm Length -3.5 Mtr
- 360 Rotation
- Lifting by HOIST
- Stroke -3 Mtr
- VACCUM GRIPPER



### **HONDA. SEAT APPLICATION**





#### **DETAILS-**

- Lifting Capacity -50 Kg
- ZERO GRAVITY
- Arm Length -3 Mtr
- 360 Rotation
- Brake for arm Rotation
- Lifting by Air
- Stroke of Manipulator -1.5 mtr

Gripper – Special Designing by Seat 45 DEG TILTING AND 90 DEG TILTING



# JOHNDEER FLY WHEEL APPLICATION

#### **DETAILS-**

- Lifting Capacity -60 Kg
- Up AND DOWN TYPE
- Arm Length -3 Mtr
- 360 Rotation
- Brake for arm Rotation
- Lifting by Cylinder
- · Stroke -1000mm
- GRIPPER 90 TILTING







### **HONDA DASH BORD LIFTING APPLICATION**

#### **D