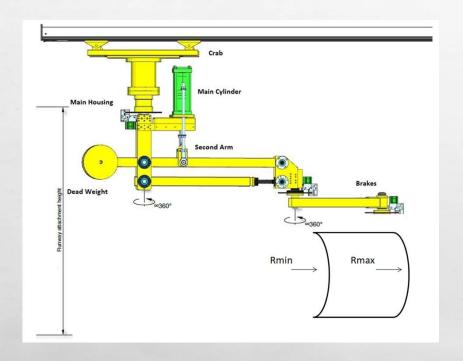

# MANIPULATOR

**APPLICATION** 





### **MANIPULATOR MODAL**

| MODAL NO  | WEIGHT CAPACITY | MAX ARM LENGTH |
|-----------|-----------------|----------------|
| DKK M-50  | 50 KG           | 3 MTR          |
| DKK M-100 | 100 KG          | 3 MTR          |
| DKK M-125 | 125 KG          | 3MTR           |
| DKK M-150 | 150KG           | 3MTR           |
| DKK M-200 | 200 KG          | 3 MTR          |
| DKK M-250 | 250KG           | 3MTR           |
| DKK M-350 | 350KG           | 3MTR           |



# PILLER TYPER MANIPULATOR





### RAIL MOUNTING MANIPULATOR







### JOHNDEER TYER LLFTING





#### **DETAILS-**

- Lifting Capacity -200Kg
- UP AND DOWN TYPE
- · Arm Length -3 Mtr
- 360 Rotation
- Brake for arm Rotation
- Lifting by Air CYLINDER
- Stroke of air Balancer -1.5 mtr



### HEAD AND BLOCK TATA AND HONDA









### TATA BLOCK MANIPULATOR







# MITSUBHISH LIFT DOOR APPLICATION





#### **DETAILS-**

- Lifting Capacity -500 Kg
- UP AND DOWN TYPE
- Arm Length -3.5 Mtr
- 360 Rotation
- Lifting by HOIST
- Stroke -3 Mtr
- VACCUM GRIPPER



### **HONDA. SEAT APPLICATION**





#### **DETAILS-**

- Lifting Capacity -50 Kg
- ZERO GRAVITY
- Arm Length -3 Mtr
- 360 Rotation
- Brake for arm Rotation
- Lifting by Air
- Stroke of Manipulator -1.5 mtr

Gripper – Special Designing by Seat 45 DEG TILTING AND 90 DEG TILTING



# JOHNDEER FLY WHEE