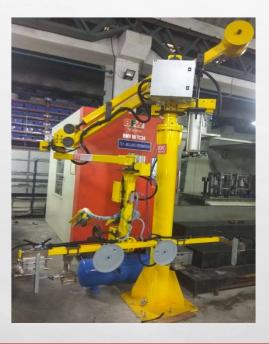

apacity -50 Kg
- ZERO GRAVITY
- Arm Length -3 Mtr
- 360 Rotation
- Brake for arm Rotation
- Lifting by Air
- Stroke of MANIPULATOR -1.5 m

**Gripper -INTERNAL GRIPPING** 







### **HONDA TYER LIFTING APPLICATION**

#### **DETAILS-**

- Lifting Capacity -50 Kg
- ZERO GRAVITY
- · Arm Length -3 Mtr
- 360 Rotation
- Brake for arm Rotation
- Lifting by Air
- Stroke of MANIPULATOR -1.5 mtr

**Gripper -INTERNAL GRIPPING** 







### HONDA PANTING APPLICATION

#### **DETAILS-**

- Lifting Capacity -50 Kg
- ZERO GRAVITY
- Arm Length -3 Mtr
- 360 Rotation
- Brake for arm Rotation
- Lifting by Air
- Stroke of MANIPULATOR -1.5 mtr

**Gripper -INTERNAL GRIPPING** 







### **400 KG MANIPULATOR**

INVESTMENT CASTING APPLICATION





### **VALVE HANDLING**







### **BOX LIFTING APPLICATION**







# **PUMP HANDLING**







### **OUR VALVABLE CUSTOMAR**