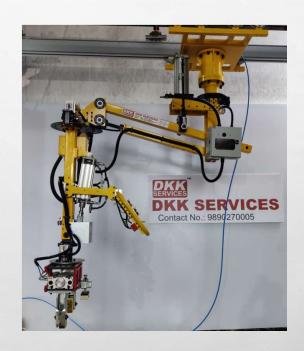

# MANIPULATOR

**APPLICATION** 





### **MANIPULATOR MODAL**

| MODAL NO  | WEIGHT CAPACITY | MAX ARM LENGTH |
|-----------|-----------------|----------------|
| DKK M-50  | 50 KG           | 3 MTR          |
| DKK M-100 | 100 KG          | 3 MTR          |
| DKK M-125 | 125 KG          | 3MTR           |
| DKK M-150 | 150KG           | 3MTR           |
| DKK M-200 | 200 KG          | 3 MTR          |
| DKK M-250 | 250KG           | 3MTR           |
| DKK M-350 | 350KG           | 3MTR           |



# PILLER TYPER MANIPULATOR





### RAIL MOUNTING MANIPULATOR







### JOHNDEER TYER LLFTING





#### **DETAILS-**

- Lifting Capacity -200Kg
- UP AND DOWN TYPE
- · Arm Length -3 Mtr
- 360 Rotation
- Brake for arm Rotation
- Lifting by Air CYLINDER
- Stroke of air Balancer -1.5 mtr



### HEAD AND BLOCK TATA AND HONDA









### TATA BLOCK MANIPULATOR







# MITSUBHISH LIFT DOOR APPLICATION





#### **DETAILS-**

- Lifting Capacity -500 Kg
- UP AND DOWN TYPE
- Arm Length -3.5 Mtr
- 360 Rotation
- Lifting by HOIST
- Stroke -3 Mtr
- VACCUM GRIPPER



### **HONDA. SEAT APPLICATION**





#### **DETAILS-**

- Lifting Capacity -50 Kg
- ZERO GRAVITY
- Arm Length -3 Mtr
- 360 Rotation
- Brake for arm Rotation
- Lifting by Air
- Stroke of Manipulator -1.5 mtr

Gripper – Special Designing by Seat 45 DEG TILTING AND 90 DEG TILTING



# JOHNDEER FLY WHEEL