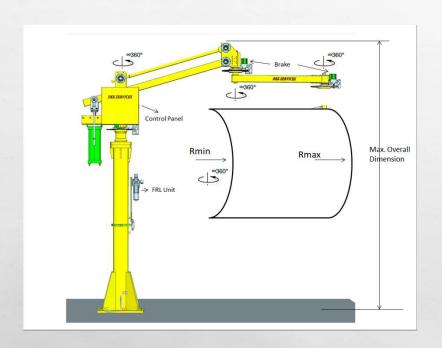

# PILLER TYPER MANIPULATOR

#### **DETAILS-**

- Lifting Capacity -200Kg
- UP AND DOWN TYPE
- · Arm Length -3 Mtr
- 360 Rotation
- Brake for arm Rotation
- Lifting by Air CYLINDER
- Stroke of air Balancer -1.5 mtr