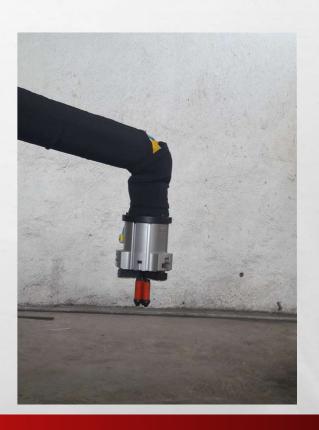

#### **DETAILS-**

- Lifting Capacity -50 Kg
- ZERO GRAVITY
- Arm Length -3 Mtr
- 360 Rotation
- Brake for arm Rotation
- Lifting by Air
- Stroke of Manipulator -1.5 mtr

Gripper – Special Designing by Seat 45 DEG TILTING AND 90 DEG TILTING