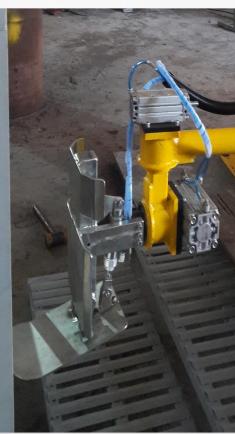

### **HONDA. SEAT APPLICATION**

#### **DETAILS-**

- Lifting Capacity -50 Kg
- ZERO GRAVITY
- Arm Length -3 Mtr
- 360 Rotation
- Brake for arm Rotation
- Lifting by Air
- Stroke of Manipulator -1.5 mtr

Gripper – Special Designing by Seat 45 DEG TILTING AND 90 DEG TILTING