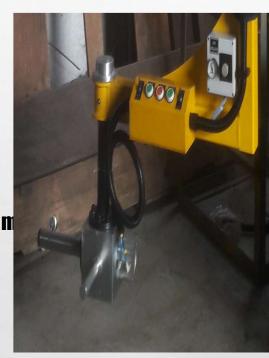

by HOIST
- Stroke -3 Mtr
- VACCUM GRIPPER



### **HONDA. SEAT APPLICATION**





#### **DETAILS-**

- Lifting Capacity -50 Kg
- ZERO GRAVITY
- Arm Length -3 Mtr
- 360 Rotation
- Brake for arm Rotation
- Lifting by Air
- Stroke of Manipulator -1.5 mtr

Gripper – Special Designing by Seat 45 DEG TILTING AND 90 DEG TILTING



# JOHNDEER FLY WHEEL APPLICATION

#### **DETAILS-**

- Lifting Capacity -60 Kg
- Up AND DOWN TYPE
- Arm Length -3 Mtr
- 360 Rotation
- Brake for arm Rotation
- Lifting by Cylinder
- · Stroke -1000mm
- GRIPPER 90 TILTING







### **HONDA DASH BORD LIFTING APPLICATION**

#### **DETAILS-**

- Lifting Capacity -50 Kg
- ZERO GRAVITY
- Arm Length -3 Mtr
- 360 Rotation
- Brake for arm Rotation
- Lifting by Air
- Stroke of MANIPULATOR -1.5 m

**Gripper -INTERNAL GRIPPING** 







### **HONDA TYER LIFTING APPLICATION**

#### **DETAILS-**

- Lifting Capacity -50 Kg
- ZERO GRAVITY
- · Arm Length -3 Mtr
- 360 Rotation
- Brake for arm Rotation
- Lifting by Air
- Stroke of MANIPULATOR -1.5 mtr

**Gripper -INTERNAL GRIPPING** 







### HONDA PANTING APPLICATION

#### **DETAILS-**

- Lifting Capacity -50 Kg
- ZERO GRAVITY
- Arm Length -3 Mtr
- 360 Rotation
- Brake for arm Rotation
- Lifting by Air
- Stroke of MANIPULATOR -1.5 mtr

**Gripper -INTERNAL GRIPPING** 







### **400 KG MANIPULATOR**

INVESTMENT CASTING APPLICATION





### **VALVE HANDLING**







### **BOX LIFTING APPLICATION**







# **PUMP HANDLING**







### **OUR VALVABLE CUSTOMAR**