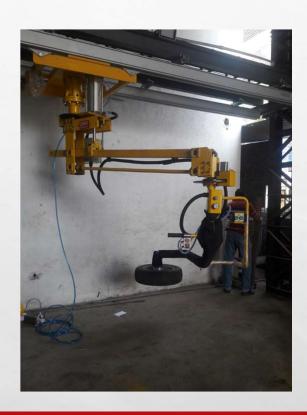

### **HONDA TYER LIFTING APPLICATION**

#### **DETAILS-**

- Lifting Capacity -50 Kg
- ZERO GRAVITY
- · Arm Length -3 Mtr
- 360 Rotation
- Brake for arm Rotation
- Lifting by Air
- Stroke of MANIPULATOR -1.5 mtr

**Gripper -INTERNAL GRIPPING** 