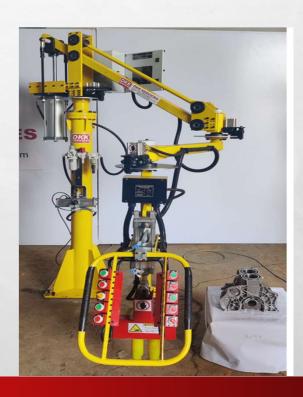

### **MANIPULATOR MODAL**

| MODAL NO  | WEIGHT CAPACITY | MAX ARM LENGTH |
|-----------|-----------------|----------------|
| DKK M-50  | 50 KG           | 3 MTR          |
| DKK M-100 | 100 KG          | 3 MTR          |
| DKK M-125 | 125 KG          | 3MTR           |
| DKK M-150 | 150KG           | 3MTR           |
| DKK M-200 | 200 KG          | 3 MTR          |
| DKK M-250 | 250KG           | 3MTR           |
| DKK M-350 | 350KG           | 3MTR           |



# PILLER TYPER MANIPULATOR





### RAIL MOUNTING MANIPULATOR







### JOHNDEER TYER LLFTING





#### **DETAILS-**

- Lifting Capacity -200Kg
- UP AND DOWN TYPE
- · Arm Length -3 Mtr
- 360 Rotation
- Brake for arm Rotation
- Lifting by Air CYLINDER
- Stroke of air Balancer -1.5 mtr



### HEAD AND BLOCK TATA AND HONDA









### TATA BLOCK MANIPULATOR







# MITSUBHISH LIFT DOOR APPLICATION





#### **DETAILS-**

- Lifting Capacity -500 Kg
- UP AND DOWN TYPE
- Arm Length -3.5 Mtr
- 360 Rotation
- Lifting by HOIST
- Stroke -3 Mtr
- VACCUM GRIPPER



### **HONDA. SEAT APPLICATION**





#### **DETAILS-**

- Lifting Capacity -50 Kg
- ZERO GRAVITY
- Arm Length -3 Mtr
- 360 Rotation
- Brake for arm Rotation
- Lifting by Air
- Stroke of Manipulator -1.5 mtr

Gripper – Special Designing by Seat 45 DEG TILTING AND 90 DEG TILTING



# JOHNDEER FLY WHEEL APPLICATION

#### **DETAILS-**

- Lifting Capacity -60 Kg
- Up AND DOWN TYPE
- Arm Length -3 Mtr
- 360 Rotation
- Brake for arm Rotation
- Lifting by Cylinder
- · Stroke -1000mm
- GRIPPER 90 TILTING







### **HONDA DASH BORD LIFTING APPLICATION**

#### **DETAI