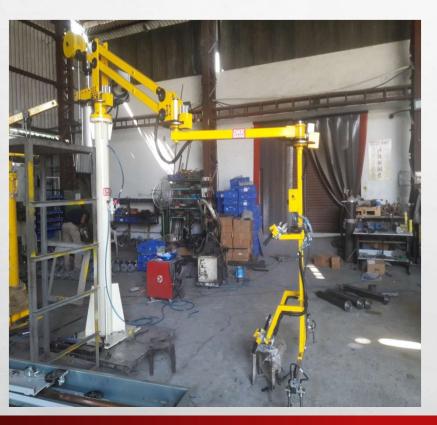

### JOHNDEER TYER LLFTING

#### **DETAILS-**

- Lifting Capacity -200Kg
- UP AND DOWN TYPE
- · Arm Length -3 Mtr
- 360 Rotation
- Brake for arm Rotation
- Lifting by Air CYLINDER
- Stroke of air Balancer -1.5 mtr