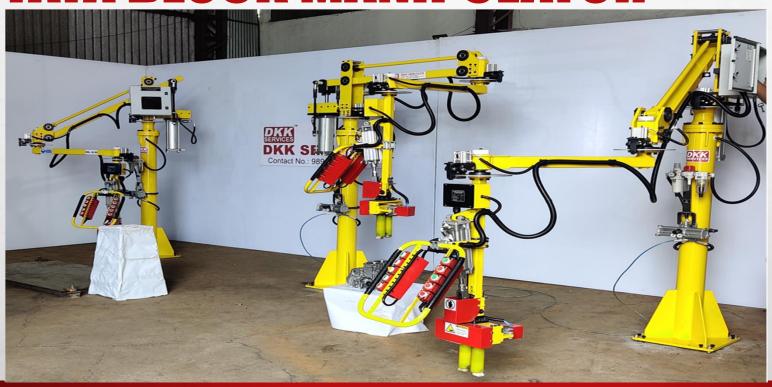

DAL NO  | WEIGHT CAPACITY | MAX ARM LENGTH |
|-----------|-----------------|----------------|
| DKK M-50  | 50 KG           | 3 MTR          |
| DKK M-100 | 100 KG          | 3 MTR          |
| DKK M-125 | 125 KG          | 3MTR           |
| DKK M-150 | 150KG           | 3MTR           |
| DKK M-200 | 200 KG          | 3 MTR          |
| DKK M-250 | 250KG           | 3MTR           |
| DKK M-350 | 350KG           | 3MTR           |



# PILLER TYPER MANIPULATOR





### RAIL MOUNTING MANIPULATOR







### JOHNDEER TYER LLFTING





#### **DETAILS-**

- Lifting Capacity -200Kg
- UP AND DOWN TYPE
- · Arm Length -3 Mtr
- 360 Rotation
- Brake for arm Rotation
- Lifting by Air CYLINDER
- Stroke of air Balancer -1.5 mtr



### HEAD AND BLOCK TATA AND HONDA









### TATA BLOCK MANIPULATOR







# MITSUBHISH LIFT DOOR APPLICATION





#### **DETAILS-**

- Lifting Capacity -500 Kg
- UP AND DOWN TYPE
- Arm Length -3.5 Mtr
- 360 Rotation
- Lifting by HOIST
- Stroke -3 Mtr
- VACCUM GRIPPER



### **HONDA. SEAT APPLICATION**





#### **DETAILS-**

- Lifting Capacity -50 Kg
- ZERO GRAVITY
- Arm Length -3 Mtr
- 360 Rotation
- Brake for arm Rotation
- Lifting by Air
- Stroke of Manipulator -1.5 mtr

Gripper – Special Designing by Seat 45 DEG TILTING AND 90 DEG TILTING



# JOHNDEER FLY WHEEL APPLICATION

#### **DETAILS-**

- Lifting Capacity -60 Kg
- Up AND DOWN TYPE
- Arm Length -3 Mtr
- 360 Rotation
- Brake for arm Rotation
- Lifting by Cylinder
- · Stroke -1000mm
- GRIPPER 90 TILTING







### **HONDA DASH BORD LIFTING APPLICATION**

#### **DETAILS-**

- Lifting Capacity -50 Kg