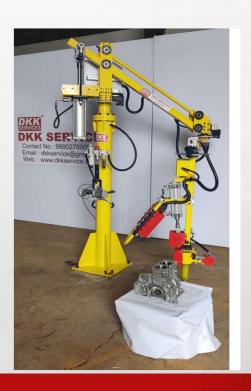

# MANIPULATOR

**APPLICATION** 





### **MANIPULATOR MODAL**

| MODAL NO  | WEIGHT CAPACITY | MAX ARM LENGTH |
|-----------|-----------------|----------------|
| DKK M-50  | 50 KG           | 3 MTR          |
| DKK M-100 | 100 KG          | 3 MTR          |
| DKK M-125 | 125 KG          | 3MTR           |
| DKK M-150 | 150KG           | 3MTR           |
| DKK M-200 | 200 KG          | 3 MTR          |
| DKK M-250 | 250KG           | 3MTR           |
| DKK M-350 | 350KG           | 3MTR           |



# PILLER TYPER MANIPULATOR





### RAIL MOUNTING MANIPULATOR







### JOHNDEER TYER LLFTING





#### **DETAILS-**

- Lifting Capacity -200Kg
- UP AND DOWN TYPE
- · Arm Length -3 Mtr
- 360 Rotation
- Brake for arm Rotation
- Lifting by Air CYLINDER
- Stroke of air Balancer -1.5 mtr



### HEAD AND BLOCK TATA AND HONDA









### TATA BLOCK MANIPULATOR







# MITSUBHISH LIFT DOOR APPLICATION





#### **DETAILS-**

- Lifting Capacity -500 Kg
- UP AND DOWN TYPE
- Arm Length -3.5 Mtr
- 360 Rotation
- Lifting by HOIST
- Stroke -3 Mtr
- VACCUM GRIPPER



### **HONDA. SEAT APPLICATION**





#### **DETAILS-**

- Lifting Capacity -50 Kg
- ZERO GRAVITY
- Arm Length -3 Mtr
- 360 Rotation
- Brake for arm Rotation
- Lifting by Air
- Stroke of Manipulator -1.5 mtr

Gripper – Special Designing by Seat 45 DEG TILTING AND 90 D